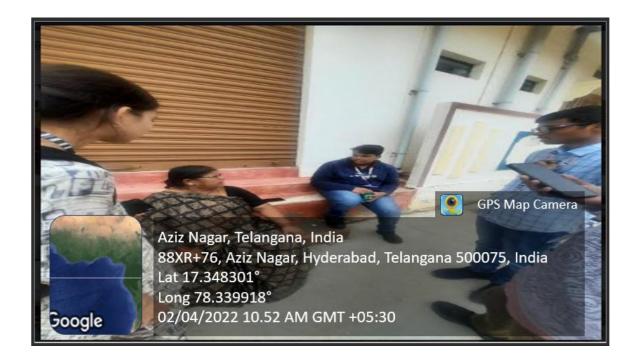

#### Event:

KL Deemed to be University (Koneru Lakshmaiah Education Foundation) Hyderabad National Service Scheme (NSS) has conducted "Self-Hygiene" on 02-04-2022 at Aziznagar village.

On the occasion of "Gandhi Jayanti", on the day of the event, all the 18 NSS volunteers along with faculty started from the college at 10.00 am on the bus and reached the Azeeznagar village by 10.15 am. After reaching the village, volunteers met the members of the village and gave the man awareness of self-hygiene. Self-hygiene is how you care for your body.

# GALLERY

Date: 02 April2022